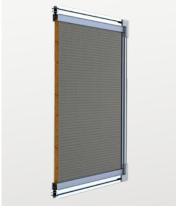

#### AMAZING ALUMINIUM

Aluminium is an extremely flexible and versatile material. It's also light, strong, durable, corrosion resistant, and climate efficient, making it perfect for your machine guarding projects. The pre-cut lightweight profiles allow fast and ergonomic assembly.

On delivery, all brackets are supplied premounted with our clever screw-lock system that automatically centers and locks the profiles. If adjustments are required, it's easy to cut both the profiles and mesh on site. Simple, smooth and sustainable.