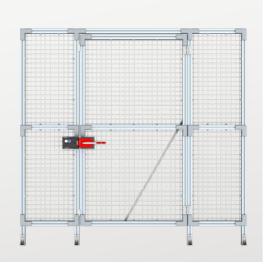

#### SAFEGUARDED BY TROAX

Switches, sensors, locks, and multifunction gate boxes are essential parts of a modern machine guarding enclosure as they're used to control doors and hatches around hazardous machinery. We've made it extremely

easy to incorporate technology into the system. Thanks to the innovative design, fittings can be placed basically anywhere in the profile. You can also mount safety components like light curtains and switches directly onto the profiles.