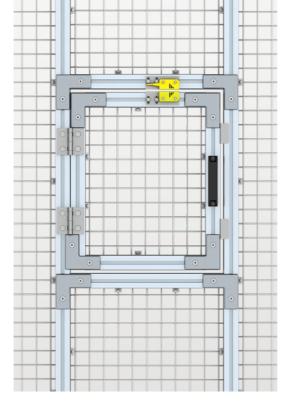

#### SAFEGUARDED BY TROAX

Switches, sensors, locks, and multifunction gate boxes are essential parts of a modern machine guarding enclosure as they're used to control doors and hatches around hazardous machinery. We've made it extremely

easy to incorporate technology into the system. Thanks to the innovative design, fittings can be placed basically anywhere in the profile. You can also mount safety components like light curtains and switches directly onto the profiles.