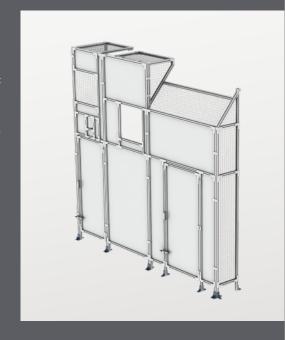

# IMAGINE IT, THEN CREATE IT

QuickGuard is a multipurpose guarding enclosures and many other applications. It can be used in robot cells and around other kinds of machinery, or for completely different purposes in areas where there's a low risk of impact. The profiles and infills can be ordered in any size, making QuickGuard extremely flexible and customisable. Create your own unique solution with doors, windows, hatches, and openings. In addition, QuickGuard can be combined with Troax's more robust steel products. If you have an idea, turn it into reality with QuickGuard.

- → EXTREMELY CUSTOMISABLE FROM DESIGN TO INSTALLATION
- $\rightarrow$  A FEW STANDARD COMPONENTS WITH ENDLESS POSSIBILITIES
- → DETAILED DRAWINGS DOWN TO THE MILLIMETRE

**MESH** 

SOUND ABSORBING

STEEL

**POLYCARBONATE** 

#### MATERIAL FREEDOM

The QuickGuard system gives you full flexibility. Using only a few standard components, you've got the freedom to design highly specific and unique enclosures. You can easily change the width, length, and height of your design. Furthermore, you can

combine various infill materials such as mesh, polycarbonate, laminated glass, sound absorbers, and steel sheets. It's freedom all the way, materialised in your production as one of the market's most flexible systems.