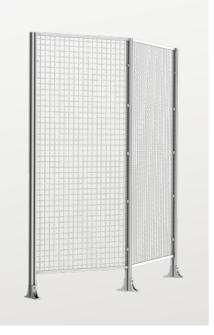

#### MATERIAL FREEDOM

The QuickGuard system gives you full flexibility. Using only a few standard components, you've got the freedom to design highly specific and unique enclosures. You can easily change the width, length, and height of your design. Furthermore, you can

combine various infill materials such as mesh, polycarbonate, laminated glass, sound absorbers, and steel sheets. It's freedom all the way, materialised in your production as one of the market's most flexible systems.