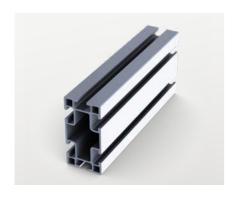

#### AMAZING ALUMINIUM

Aluminium is an extremely flexible and versatile material. It's also light, strong, durable, corrosion resistant, and climate efficient, making it perfect for your machine guarding projects. The pre-cut lightweight profiles allow fast and ergonomic assembly.

On delivery, all brackets are supplied premounted with our clever screw-lock system that automatically centers and locks the profiles. If adjustments are required, it's easy to cut both the profiles and mesh on site. Simple, smooth and sustainable.