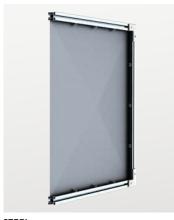

#### MATERIAL FREEDOM

The QuickGuard system gives you full flexibility. Using only a few standard components, you've got the freedom to design highly specific and unique enclosures. You can easily change the width, length, and height of your design. Furthermore, you can

combine various infill materials such as mesh, polycarbonate, laminated glass, sound absorbers, and steel sheets. It's freedom all the way, materialised in your production as one of the market's most flexible systems.