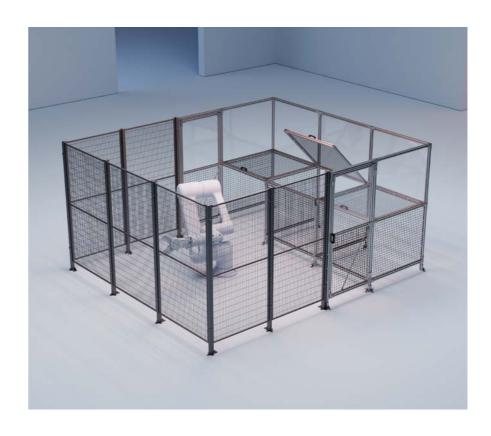

# IMAGINE IT, THEN CREATE IT

QuickGuard is a multipurpose guarding enclosures and many other applications. It can be used in robot cells and around other kinds of machinery, or for completely different purposes in areas where there's a low risk of impact. The profiles and infills can be ordered in any size, making QuickGuard extremely flexible and customisable. Create your own unique solution with doors, windows, hatches, and openings. In addition, QuickGuard can be combined with Troax's more robust steel products. If you have an idea, turn it into reality with QuickGuard.

- → EXTREMELY CUSTOMISABLE FROM DESIGN TO INSTALLATION
- $\rightarrow$  A FEW STANDARD COMPONENTS WITH ENDLESS POSSIBILITIES
- → DETAILED DRAWINGS DOWN TO THE MILLIMETRE

**MESH** 

SOUND ABSORBING

STEEL

**POLYCARBONATE** 

#### MATERIAL FREEDOM

The QuickGuard system gives you full flexibility. Using only a few standard components, you've got the freedom to design highly specific and unique enclosures. You can easily change the width, length, and height of your design. Furthermore, you can

combine various infill materials such as mesh, polycarbonate, laminated glass, sound absorbers, and steel sheets. It's freedom all the way, materialised in your production as one of the market's most flexible systems.