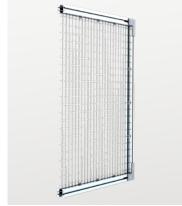

#### MATERIAL FREEDOM

The QuickGuard system gives you full flexibility. Using only a few standard components, you've got the freedom to design highly specific and unique enclosures. You can easily change the width, length, and height of your design. Furthermore, you can

combine various infill materials such as mesh, polycarbonate, laminated glass, sound absorbers, and steel sheets. It's freedom all the way, materialised in your production as one of the market's most flexible systems.